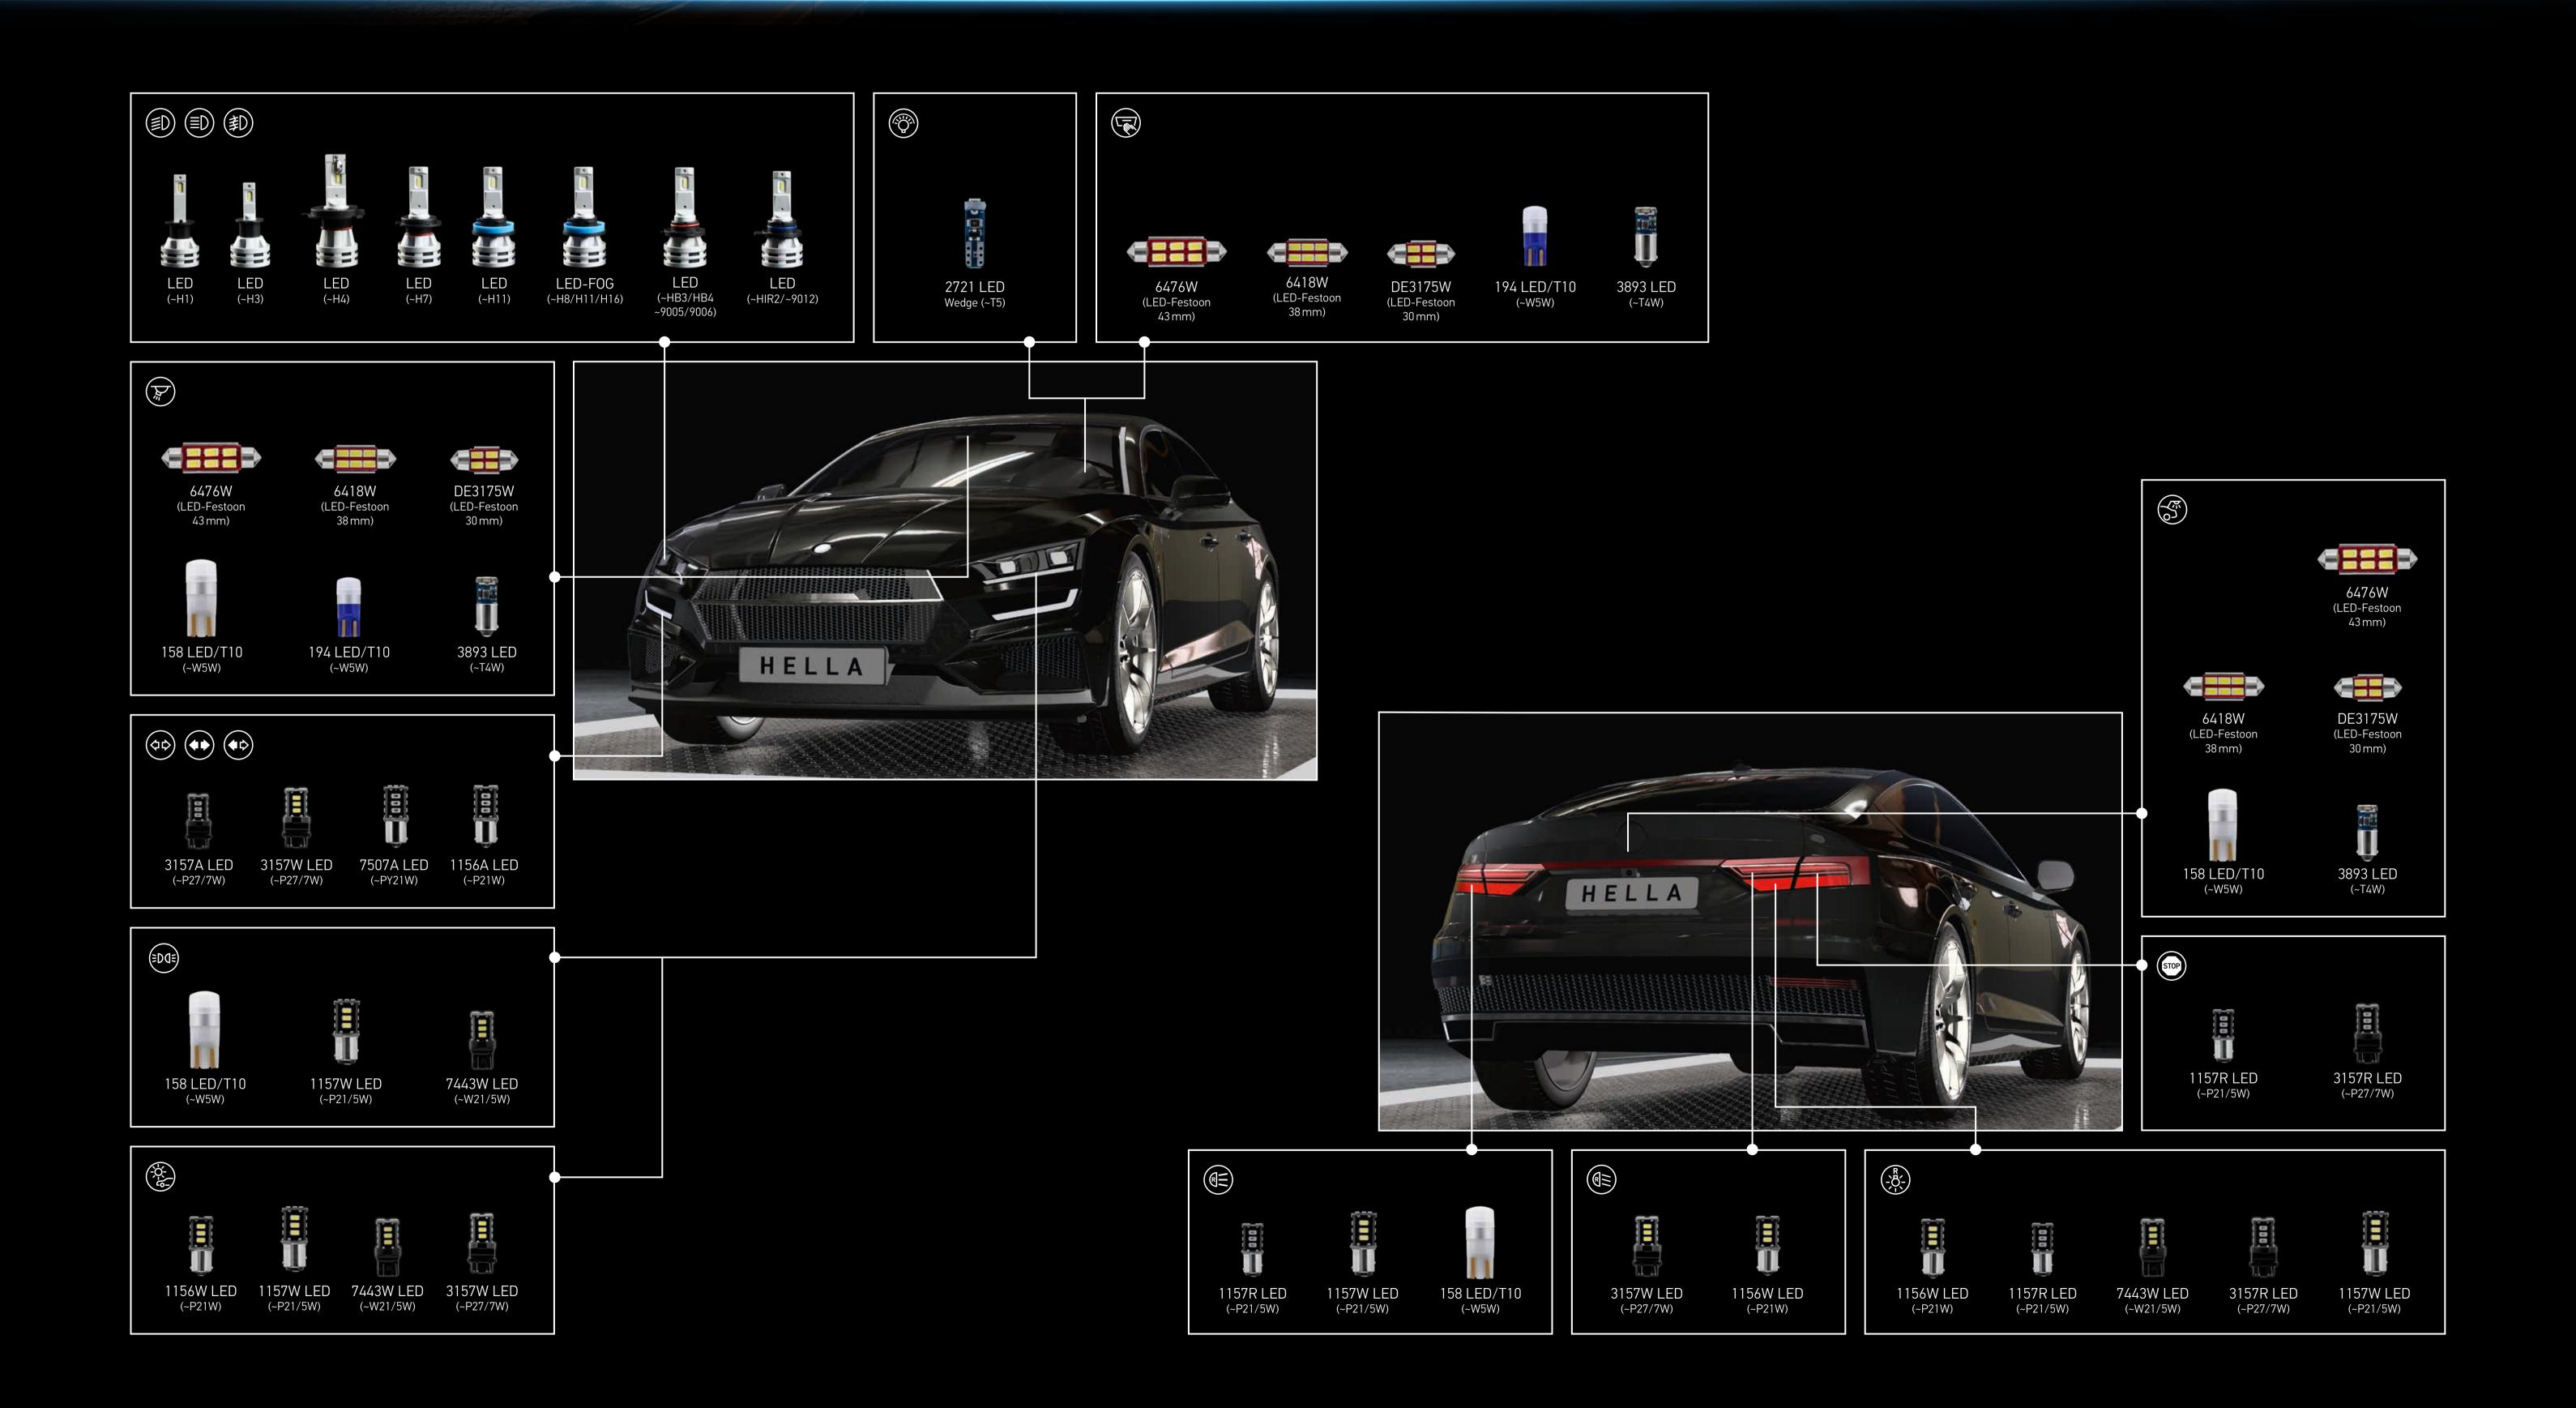

## STRONG RANGE -LED-RETROFIT FROM HELLA

| <b>LED</b><br>(~H1)               | P14.5s   | 8GL 226 971-501 / 12/24V / Set of 2 | <b>LED</b><br>(~H3)          | PK22s       | 8GL 226 971-511 / 12/24V / Set of 2 | <b>LED</b><br>(~H4)              | P43t           | 8GL 226 971-521 / 12/24V / Set of 2 | LED<br>(~H7)                      | PX26d    | 8GL 226 971-531 / 12/24V / Set of 2 |
|-----------------------------------|----------|-------------------------------------|------------------------------|-------------|-------------------------------------|----------------------------------|----------------|-------------------------------------|-----------------------------------|----------|-------------------------------------|
| <b>LED</b><br>(~H11)              | PGJ19-2  | 8GL 226 971-541 / 12/24V / Set of 2 | LED-FOG<br>(~H8/H11/<br>H16) | PGJ19-1/2/3 | 8GL 226 971-551 / 12/24V / Set of 2 | LED<br>(~HB3/HB4<br>~9005/9006)  | P20d/P22d      | 8GL 226 971-561 / 12/24V / Set of 2 | <b>LED</b><br>(~HIR2/<br>~9012)   | PX22d    | 8GL 226 971-571 / 12/24V / Set of 2 |
| 1157A LED<br>(~P21/5W)            | BAY15d   | 8GL 226 971-141 / 12V / Set of 10   | 3157W LED<br>(~P27/7W)       | W2.5x16q    | 8GL 226 971-151 / 12V / Set of 10   | <b>7443W LED</b> (~W21/5W)       | <b>W</b> 3x16q | 8GL 226 971-161 / 12V / Set of 10   | 3157R LED<br>(~P27/7W)            | W2.5x16q | 8GL 226 971-171 / 12V / Set of 10   |
| 1157W LED<br>(~P21/5W)            | BAY15d   | 8GL 226 971-181 / 12V / Set of 10   | 1156A LED<br>(~P21W)         | BA15s       | 8GL 226 971-191 / 12V / Set of 10   | 1156W LED<br>(~P21W)             | BA15s          | 8GL 226 971-201 / 12V / Set of 10   | 7507A LED<br>(~PY21W)             | BAU15s   | 8GL 226 971-221 / 12V / Set of 10   |
| 3157A LED<br>(~P27/7W)            | W2.5x16q | 8GL 226 971-251 / 12V / Set of 10   | 158W LED<br>/ T10<br>(~W5W)  | W2.1x9.5d   | 8GL 226 971-101 / 12V / Set of 10   | DE3175W LED (~LED Festoon 30 mm) | SV8,5          | 8GL 226 971-111 / 12V / Set of 10   | 6476W LED<br>(~LED-Festoon 43 mm) | SV8,5    | 8GL 226 971-121 / 12V / Set of 10   |
| 6418W LED<br>(~LED-Festoon 38 mm) | SV8,5    | 8GL 226 971-131 / 12V / Set of 10   | 158B LED T10<br>(~W5W)       | W2.1x9.5d   | 8GL 226 971-211 / 12V / Set of 10   | 2721W LED<br>Wedge<br>(~T5)      | <b>W2x4.d</b>  | 8GL 226 971-231 / 12V / Set of 10   | 3893W LED<br>(~T4W)               | BA9s     | 8GL 226 971-241 / 12V / Set of 10   |